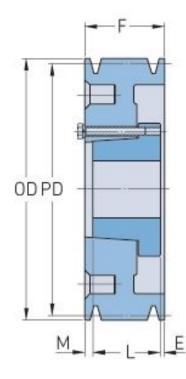

## **PHP 4-C75-SF**

| Pitch diameter<br>(mm)   | 190.5     |
|--------------------------|-----------|
| Pitch diameter (in)      | 7.5       |
| Outside diameter<br>(mm) | 200.66    |
| Outside diameter<br>(in) | 7.9       |
| Pulley type              | A-1       |
| Bushing no.              | SF        |
| Min. bore (mm)           | 12.7      |
| Min. bore (in)           | 0.5       |
| Max. bore (mm)           | 74.61     |
| Max. bore (in)           | 2.94      |
| F (in)                   | 4 (1/4)   |
| E (in)                   | (21/32)   |
| L (in)                   | 2 (1/16)  |
| M (in)                   | 1 (17/32) |
| Weight (lbs)             | 55.1      |
|                          |           |