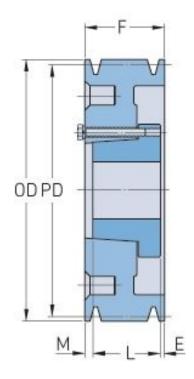

## PHP 4-C70-SF

| Pitch diameter<br>(mm)   | 177.8     |
|--------------------------|-----------|
| Pitch diameter (in)      | 7         |
| Outside diameter<br>(mm) | 187.96    |
| Outside diameter<br>(in) | 7.4       |
| Pulley type              | A-1       |
| Bushing no.              | SF        |
| Min. bore (mm)           | 12.7      |
| Min. bore (in)           | 0.5       |
| Max. bore (mm)           | 74.61     |
| Max. bore (in)           | 2.94      |
| F (in)                   | 4 (1/4)   |
| E (in)                   | (21/32)   |
| L (in)                   | 2 (1/16)  |
| M (in)                   | 1 (17/32) |
| Weight (lbs)             | 46.3      |