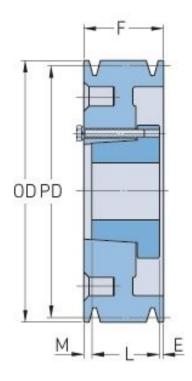

## PHP 4-C60-SF

| Pitch diameter<br>(mm)   | 152.4     |
|--------------------------|-----------|
| Pitch diameter (in)      | 6         |
| Outside diameter<br>(mm) | 162.56    |
| Outside diameter (in)    | 6.4       |
| Pulley type              | A-1       |
| Bushing no.              | SF        |
| Min. bore (mm)           | 12.7      |
| Min. bore (in)           | 0.5       |
| Max. bore (mm)           | 74.61     |
| Max. bore (in)           | 2.94      |
| F (in)                   | 4 (1/4)   |
| E (in)                   | (21/32)   |
| L (in)                   | 2 (1/16)  |
| M (in)                   | 1 (17/32) |
| Weight (lbs)             | 37.5      |