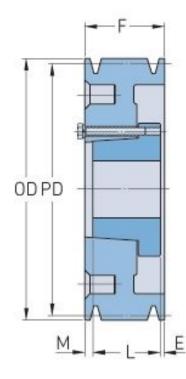

## **PHP 4-C55-SD**

| Pitch diameter           | 139.7     |
|--------------------------|-----------|
| (mm)                     |           |
| Pitch diameter (in)      | 5.5       |
| Outside diameter<br>(mm) | 149.86    |
| Outside diameter<br>(in) | 5.9       |
| Pulley type              | A-1       |
| Bushing no.              | SD        |
| Min. bore (mm)           | 12.7      |
| Min. bore (in)           | 0.5       |
| Max. bore (mm)           | 50.8      |
| Max. bore (in)           | 2         |
| F (in)                   | 4 (1/4)   |
| E (in)                   | (27/32)   |
| L (in)                   | 1 (13/16) |
| M (in)                   | 1 (19/32) |
| Weight (lbs)             | 30.9      |
|                          |           |