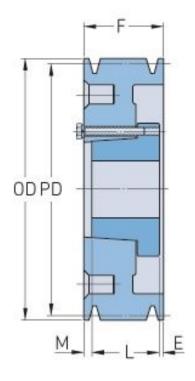

## PHP 4-C50-SD

| Pitch diameter<br>(mm)   | 127       |
|--------------------------|-----------|
| Pitch diameter (in)      | 5         |
| Outside diameter<br>(mm) | 137.16    |
| Outside diameter<br>(in) | 5.4       |
| Pulley type              | A-1       |
| Bushing no.              | SD        |
| Min. bore (mm)           | 12.7      |
| Min. bore (in)           | 0.5       |
| Max. bore (mm)           | 50.8      |
| Max. bore (in)           | 2         |
| F (in)                   | 4 (1/4)   |
| E (in)                   | (27/32)   |
| L (in)                   | 1 (13/16) |
| M (in)                   | 1 (19/32) |
| Weight (lbs)             | 26.5      |