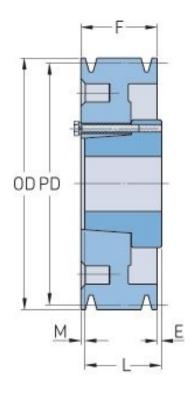

## PHP 3-C500-F

| Pitch diameter<br>(mm)   | 1270    |
|--------------------------|---------|
| Pitch diameter (in)      | 50      |
| Outside diameter<br>(mm) | 1280.16 |
| Outside diameter (in)    | 50.4    |
| Pulley type              | D-3     |
| Bushing no.              | F       |
| Min. bore (mm)           | 25.4    |
| Min. bore (in)           | 1       |
| Max. bore (mm)           | 101.6   |
| Max. bore (in)           | 4       |
| F (in)                   | 3 (1/4) |
| E (in)                   | (21/32) |
| L (in)                   | 3 (3/4) |
| M (in)                   | (5/32)  |
| Weight (lbs)             | 418.9   |