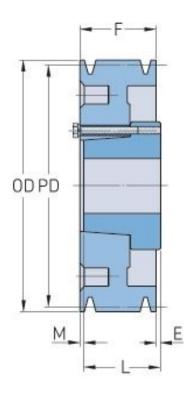

## PHP 3-C440-F

| Pitch diameter<br>(mm)   | 1117.6  |
|--------------------------|---------|
| Pitch diameter (in)      | 44      |
| Outside diameter<br>(mm) | 1127.76 |
| Outside diameter (in)    | 44.4    |
| Pulley type              | D-3     |
| Bushing no.              | F       |
| Min. bore (mm)           | 25.4    |
| Min. bore (in)           | 1       |
| Max. bore (mm)           | 101.6   |
| Max. bore (in)           | 4       |
| F (in)                   | 3 (1/4) |
| E (in)                   | (21/32) |
| L (in)                   | 3 (3/4) |
| M (in)                   | (5/32)  |
| Weight (lbs)             | 374.8   |