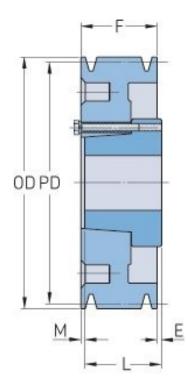

## PHP 3-C360-F

| Pitch diameter<br>(mm)   | 914.4   |
|--------------------------|---------|
| Pitch diameter (in)      | 36      |
| Outside diameter<br>(mm) | 924.56  |
| Outside diameter<br>(in) | 36.4    |
| Pulley type              | D-3     |
| Bushing no.              | F       |
| Min. bore (mm)           | 25.4    |
| Min. bore (in)           | 1       |
| Max. bore (mm)           | 101.6   |
| Max. bore (in)           | 4       |
| F (in)                   | 3 (1/4) |
| E (in)                   | (21/32) |
| L (in)                   | 3 (3/4) |
| M (in)                   | (5/32)  |
| Weight (lbs)             | 308.6   |
|                          |         |