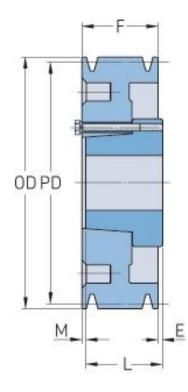

## РНР 3-С200-Е

| Pitch diameter<br>(mm)   | 508     |
|--------------------------|---------|
| Pitch diameter (in)      | 20      |
| Outside diameter<br>(mm) | 518.16  |
| Outside diameter<br>(in) | 20.4    |
| Pulley type              | D-3     |
| Bushing no.              | Е       |
| Min. bore (mm)           | 22.22   |
| Min. bore (in)           | 0.87    |
| Max. bore (mm)           | 88.9    |
| Max. bore (in)           | 3.5     |
| F (in)                   | 3 (1/4) |
| E (in)                   | (7/32)  |
| L (in)                   | 2 (3/4) |
| M (in)                   | (23/32) |
| Weight (lbs)             | 154.3   |
|                          |         |