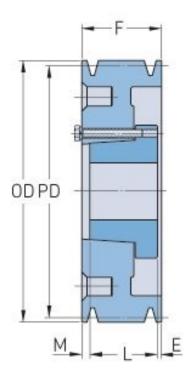

## PHP 3-C180-E

| Pitch diameter<br>(mm)   | 457.2   |
|--------------------------|---------|
| Pitch diameter (in)      | 18      |
| Outside diameter<br>(mm) | 467.36  |
| Outside diameter<br>(in) | 18.4    |
| Pulley type              | A-3     |
| Bushing no.              | Е       |
| Min. bore (mm)           | 22.22   |
| Min. bore (in)           | 0.87    |
| Max. bore (mm)           | 88.9    |
| Max. bore (in)           | 3.5     |
| F (in)                   | 3 (1/4) |
| E (in)                   | (15/32) |
| L (in)                   | 2 (3/4) |
| M (in)                   | (1/32)  |
| Weight (lbs)             | 143.3   |