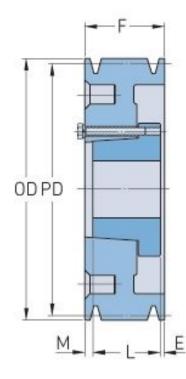

## РНР 3-С160-Е

| Pitch diameter      | 406.4   |
|---------------------|---------|
| (mm)                |         |
| Pitch diameter (in) | 16      |
| Outside diameter    | 416.56  |
| (mm)                |         |
| Outside diameter    | 16.4    |
| (in)                |         |
| Pulley type         | A-3     |
| Bushing no.         | Е       |
| Min. bore (mm)      | 22.22   |
| Min. bore (in)      | 0.87    |
| Max. bore (mm)      | 88.9    |
| Max. bore (in)      | 3.5     |
| F (in)              | 3 (1/4) |
| E (in)              | (15/32) |
| L (in)              | 2 (3/4) |
| M (in)              | (1/32)  |
| Weight (lbs)        | 130.1   |
|                     |         |