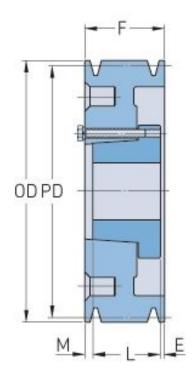

## PHP 3-C140-E

| Pitch diameter<br>(mm)   | 355.6   |
|--------------------------|---------|
| Pitch diameter (in)      | 14      |
| Outside diameter<br>(mm) | 365.76  |
| Outside diameter<br>(in) | 14.4    |
| Pulley type              | A-3     |
| Bushing no.              | Е       |
| Min. bore (mm)           | 22.22   |
| Min. bore (in)           | 0.87    |
| Max. bore (mm)           | 88.9    |
| Max. bore (in)           | 3.5     |
| F (in)                   | 3 (1/4) |
| E (in)                   | (15/32) |
| L (in)                   | 2 (3/4) |
| M (in)                   | (1/32)  |
| Weight (lbs)             | 112.4   |