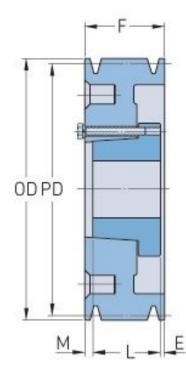

## РНР 3-С120-Е

| Pitch diameter      | 304.8   |
|---------------------|---------|
| (mm)                |         |
| Pitch diameter (in) | 12      |
| Outside diameter    | 314.96  |
| (mm)                |         |
| Outside diameter    | 12.4    |
| (in)                |         |
| Pulley type         | A-3     |
| Bushing no.         | Е       |
| Min. bore (mm)      | 22.22   |
| Min. bore (in)      | 0.87    |
| Max. bore (mm)      | 88.9    |
| Max. bore (in)      | 3.5     |
| F (in)              | 3 (1/4) |
| E (in)              | (15/32) |
| L (in)              | 2 (3/4) |
| M (in)              | (1/32)  |
| Weight (lbs)        | 94.8    |
|                     |         |