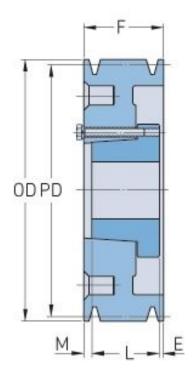

## PHP 3-C110-E

| Pitch diameter<br>(mm)   | 279.4   |
|--------------------------|---------|
| Pitch diameter (in)      | 11      |
| Outside diameter<br>(mm) | 289.56  |
| Outside diameter<br>(in) | 11.4    |
| Pulley type              | A-3     |
| Bushing no.              | Е       |
| Min. bore (mm)           | 22.22   |
| Min. bore (in)           | 0.87    |
| Max. bore (mm)           | 88.9    |
| Max. bore (in)           | 3.5     |
| F (in)                   | 3 (1/4) |
| E (in)                   | (15/32) |
| L (in)                   | 2 (3/4) |
| M (in)                   | (1/32)  |
| Weight (lbs)             | 88.2    |