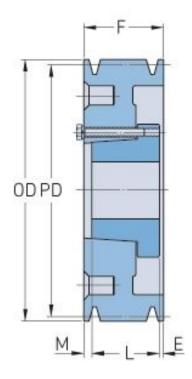

## PHP 3-C105-E

| Pitch diameter<br>(mm)   | 266.7   |
|--------------------------|---------|
| Pitch diameter (in)      | 10.5    |
| Outside diameter (mm)    | 276.86  |
| Outside diameter<br>(in) | 10.9    |
| Pulley type              | A-3     |
| Bushing no.              | Е       |
| Min. bore (mm)           | 22.22   |
| Min. bore (in)           | 0.87    |
| Max. bore (mm)           | 88.9    |
| Max. bore (in)           | 3.5     |
| F (in)                   | 3 (1/4) |
| E (in)                   | (15/32) |
| L (in)                   | 2 (3/4) |
| M (in)                   | (1/32)  |
| Weight (lbs)             | 83.8    |