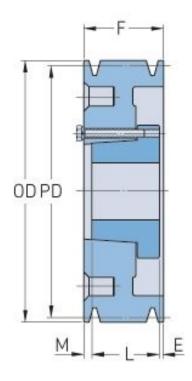

## PHP 3-C95-E

| Pitch diameter<br>(mm)   | 241.3   |
|--------------------------|---------|
| Pitch diameter (in)      | 9.5     |
| Outside diameter (mm)    | 251.46  |
| Outside diameter<br>(in) | 9.9     |
| Pulley type              | A-2     |
| Bushing no.              | Е       |
| Min. bore (mm)           | 22.22   |
| Min. bore (in)           | 0.87    |
| Max. bore (mm)           | 88.9    |
| Max. bore (in)           | 3.5     |
| F (in)                   | 3 (1/4) |
| E (in)                   | (15/32) |
| L (in)                   | 2 (3/4) |
| M (in)                   | (1/32)  |
| Weight (lbs)             | 75      |