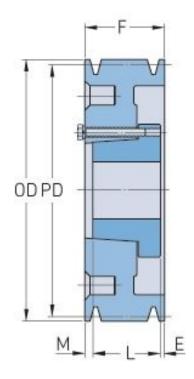

## PHP 3-C90-E

| Pitch diameter<br>(mm)   | 228.6   |
|--------------------------|---------|
| Pitch diameter (in)      | 9       |
| Outside diameter (mm)    | 238.76  |
| Outside diameter<br>(in) | 9.4     |
| Pulley type              | A-1     |
| Bushing no.              | Е       |
| Min. bore (mm)           | 22.22   |
| Min. bore (in)           | 0.87    |
| Max. bore (mm)           | 88.9    |
| Max. bore (in)           | 3.5     |
| F (in)                   | 3 (1/4) |
| E (in)                   | (15/32) |
| L (in)                   | 2 (3/4) |
| M (in)                   | (1/32)  |
| Weight (lbs)             | 70.5    |