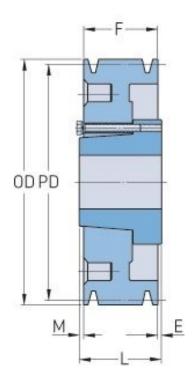

## PHP 3-C80-E

| Pitch diameter<br>(mm)   | 203.2   |
|--------------------------|---------|
| Pitch diameter (in)      | 8       |
| Outside diameter<br>(mm) | 213.36  |
| Outside diameter (in)    | 8.4     |
| Pulley type              | B-1     |
| Bushing no.              | Е       |
| Min. bore (mm)           | 22.22   |
| Min. bore (in)           | 0.87    |
| Max. bore (mm)           | 88.9    |
| Max. bore (in)           | 3.5     |
| F (in)                   | 3 (1/4) |
| E (in)                   | (17/32) |
| L (in)                   | 2 (3/4) |
| M (in)                   | (1/32)  |
| Weight (lbs)             | 57.3    |