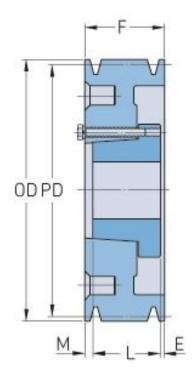

## PHP 3-C75-SF

| Pitch diameter<br>(mm)   | 190.5    |
|--------------------------|----------|
| Pitch diameter (in)      | 7.5      |
| Outside diameter<br>(mm) | 200.66   |
| Outside diameter (in)    | 7.9      |
| Pulley type              | A-1      |
| Bushing no.              | SF       |
| Min. bore (mm)           | 12.7     |
| Min. bore (in)           | 0.5      |
| Max. bore (mm)           | 74.61    |
| Max. bore (in)           | 2.94     |
| F (in)                   | 3 (1/4)  |
| E (in)                   | (13/32)  |
| L (in)                   | 2 (1/16) |
| M (in)                   | (25/32)  |
| Weight (lbs)             | 44.1     |