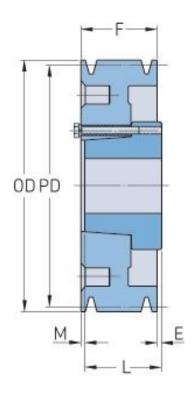

## PHP 3-C60-SF

| Pitch diameter<br>(mm)   | 152.4     |
|--------------------------|-----------|
| Pitch diameter (in)      | 6         |
| Outside diameter<br>(mm) | 162.56    |
| Outside diameter<br>(in) | 6.4       |
| Pulley type              | D-1       |
| Bushing no.              | SF        |
| Min. bore (mm)           | 12.7      |
| Min. bore (in)           | 0.5       |
| Max. bore (mm)           | 74.61     |
| Max. bore (in)           | 2.94      |
| F (in)                   | 3 (1/4)   |
| E (in)                   | (23/32)   |
| L (in)                   | 2 (1/16)  |
| M (in)                   | 1 (29/32) |
| Weight (lbs)             | 33.1      |