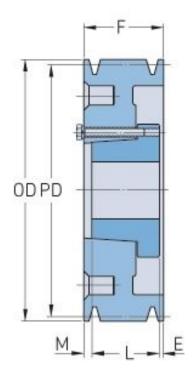

## PHP 3-C55-SD

| Pitch diameter<br>(mm)   | 139.7     |
|--------------------------|-----------|
| Pitch diameter (in)      | 5.5       |
| Outside diameter<br>(mm) | 149.86    |
| Outside diameter<br>(in) | 5.9       |
| Pulley type              | A-1       |
| Bushing no.              | SD        |
| Min. bore (mm)           | 12.7      |
| Min. bore (in)           | 0.5       |
| Max. bore (mm)           | 50.8      |
| Max. bore (in)           | 2         |
| F (in)                   | 3 (1/4)   |
| E (in)                   | (19/32)   |
| L (in)                   | 1 (13/16) |
| M (in)                   | (27/32)   |
| Weight (lbs)             | 26.5      |