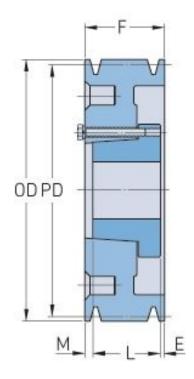

## **PHP 3-C50-SD**

| Pitch diameter<br>(mm)   | 127       |
|--------------------------|-----------|
| Pitch diameter (in)      | 5         |
| Outside diameter<br>(mm) | 137.16    |
| Outside diameter<br>(in) | 5.4       |
| Pulley type              | A-1       |
| Bushing no.              | SD        |
| Min. bore (mm)           | 12.7      |
| Min. bore (in)           | 0.5       |
| Max. bore (mm)           | 50.8      |
| Max. bore (in)           | 2         |
| F (in)                   | 3 (1/4)   |
| E (in)                   | (19/32)   |
| L (in)                   | 1 (13/16) |
| M (in)                   | (27/32)   |
| Weight (lbs)             | 22        |