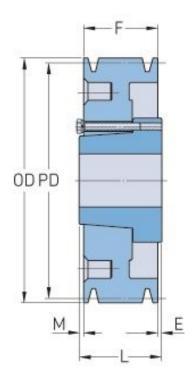

## PHP 2-C300-F

| Pitch diameter<br>(mm)   | 762      |
|--------------------------|----------|
| Pitch diameter (in)      | 30       |
| Outside diameter (mm)    | 772.16   |
| Outside diameter<br>(in) | 30.4     |
| Pulley type              | C-3      |
| Bushing no.              | F        |
| Min. bore (mm)           | 25.4     |
| Min. bore (in)           | 1        |
| Max. bore (mm)           | 101.6    |
| Max. bore (in)           | 4        |
| F (in)                   | 2 (1/4)  |
| E (in)                   | 1 (7/32) |
| L (in)                   | 3 (3/4)  |
| M (in)                   | (9/32)   |
| Weight (lbs)             | 187.4    |