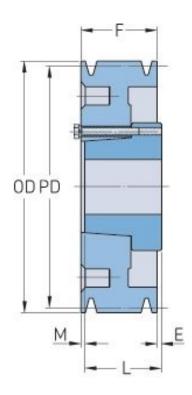

## PHP 2-C240-SF

| Pitch diameter<br>(mm)   | 609.6    |
|--------------------------|----------|
| Pitch diameter (in)      | 24       |
| Outside diameter (mm)    | 619.76   |
| Outside diameter<br>(in) | 24.4     |
| Pulley type              | D-3      |
| Bushing no.              | SF       |
| Min. bore (mm)           | 12.7     |
| Min. bore (in)           | 0.5      |
| Max. bore (mm)           | 74.61    |
| Max. bore (in)           | 2.94     |
| F (in)                   | 2 (1/4)  |
| E (in)                   | (11/32)  |
| L (in)                   | 2 (1/16) |
| M (in)                   | (17/32)  |
| Weight (lbs)             | 132.3    |