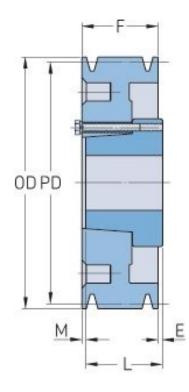

## PHP 2-C160-SF

| Pitch diameter<br>(mm)   | 406.4    |
|--------------------------|----------|
| Pitch diameter (in)      | 16       |
| Outside diameter<br>(mm) | 416.56   |
| Outside diameter<br>(in) | 16.4     |
| Pulley type              | D-3      |
| Bushing no.              | SF       |
| Min. bore (mm)           | 12.7     |
| Min. bore (in)           | 0.5      |
| Max. bore (mm)           | 74.61    |
| Max. bore (in)           | 2.94     |
| F (in)                   | 2 (1/4)  |
| E (in)                   | (11/32)  |
| L (in)                   | 2 (1/16) |
| M (in)                   | (17/32)  |
| Weight (lbs)             | 79.4     |
|                          |          |