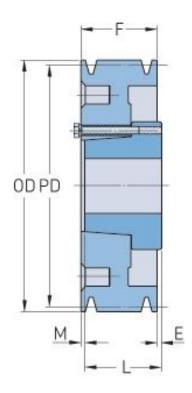

## PHP 2-C140-SF

| Pitch diameter<br>(mm) | 355.6    |
|------------------------|----------|
| Pitch diameter (in)    | 14       |
| Outside diameter (mm)  | 365.76   |
| Outside diameter (in)  | 14.4     |
| Pulley type            | D-3      |
| Bushing no.            | SF       |
| Min. bore (mm)         | 12.7     |
| Min. bore (in)         | 0.5      |
| Max. bore (mm)         | 74.61    |
| Max. bore (in)         | 2.94     |
| F (in)                 | 2 (1/4)  |
| E (in)                 | (11/32)  |
| L (in)                 | 2 (1/16) |
| M (in)                 | (17/32)  |
| Weight (lbs)           | 68.3     |