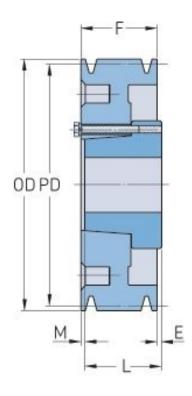

## PHP 2-C120-SF

| Pitch diameter<br>(mm)   | 304.8    |
|--------------------------|----------|
| Pitch diameter (in)      | 12       |
| Outside diameter<br>(mm) | 314.96   |
| Outside diameter (in)    | 12.4     |
| Pulley type              | D-3      |
| Bushing no.              | SF       |
| Min. bore (mm)           | 12.7     |
| Min. bore (in)           | 0.5      |
| Max. bore (mm)           | 74.61    |
| Max. bore (in)           | 2.94     |
| F (in)                   | 2 (1/4)  |
| E (in)                   | (11/32)  |
| L (in)                   | 2 (1/16) |
| M (in)                   | (17/32)  |
| Weight (lbs)             | 55.1     |