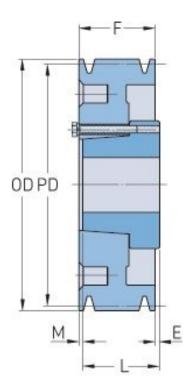

## PHP 2-C105-SF

| Pitch diameter<br>(mm) | 266.7    |
|------------------------|----------|
| Pitch diameter (in)    | 10.5     |
| Outside diameter (mm)  | 276.86   |
| Outside diameter (in)  | 10.9     |
| Pulley type            | D-3      |
| Bushing no.            | SF       |
| Min. bore (mm)         | 12.7     |
| Min. bore (in)         | 0.5      |
| Max. bore (mm)         | 74.61    |
| Max. bore (in)         | 2.94     |
| F (in)                 | 2 (1/4)  |
| E (in)                 | (3/32)   |
| L (in)                 | 2 (1/16) |
| M (in)                 | (9/32)   |
| Weight (lbs)           | 50.7     |