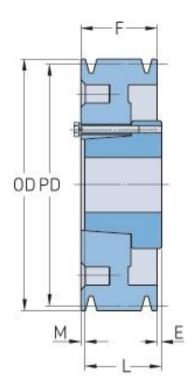

## PHP 2-C95-SF

| Pitch diameter<br>(mm)   | 241.3    |
|--------------------------|----------|
| Pitch diameter (in)      | 9.5      |
| Outside diameter<br>(mm) | 251.46   |
| Outside diameter (in)    | 9.9      |
| Pulley type              | D-2      |
| Bushing no.              | SF       |
| Min. bore (mm)           | 12.7     |
| Min. bore (in)           | 0.5      |
| Max. bore (mm)           | 74.61    |
| Max. bore (in)           | 2.94     |
| F (in)                   | 2 (1/4)  |
| E (in)                   | (3/32)   |
| L (in)                   | 2 (1/16) |
| M (in)                   | (9/32)   |
| Weight (lbs)             | 46.3     |