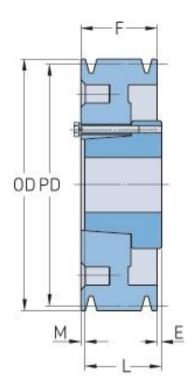

## PHP 2-C90-SF

| Pitch diameter<br>(mm)   | 228.6    |
|--------------------------|----------|
| Pitch diameter (in)      | 9        |
| Outside diameter<br>(mm) | 238.76   |
| Outside diameter<br>(in) | 9.4      |
| Pulley type              | D-2      |
| Bushing no.              | SF       |
| Min. bore (mm)           | 12.7     |
| Min. bore (in)           | 0.5      |
| Max. bore (mm)           | 74.61    |
| Max. bore (in)           | 2.94     |
| F (in)                   | 2 (1/4)  |
| E (in)                   | (3/32)   |
| L (in)                   | 2 (1/16) |
| M (in)                   | (9/32)   |
| Weight (lbs)             | 44.1     |