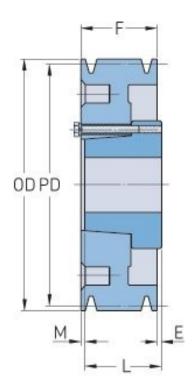

## PHP 2-C85-SF

| Pitch diameter<br>(mm)   | 215.9    |
|--------------------------|----------|
| Pitch diameter (in)      | 8.5      |
| Outside diameter<br>(mm) | 226.06   |
| Outside diameter<br>(in) | 8.9      |
| Pulley type              | D-2      |
| Bushing no.              | SF       |
| Min. bore (mm)           | 12.7     |
| Min. bore (in)           | 0.5      |
| Max. bore (mm)           | 74.61    |
| Max. bore (in)           | 2.94     |
| F (in)                   | 2 (1/4)  |
| E (in)                   | (3/32)   |
| L (in)                   | 2 (1/16) |
| M (in)                   | (9/32)   |
| Weight (lbs)             | 41.9     |