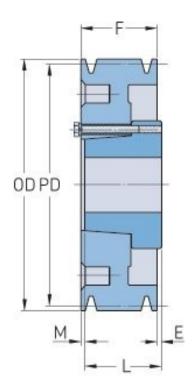

## PHP 2-C80-SF

| Pitch diameter<br>(mm)   | 203.2    |
|--------------------------|----------|
| Pitch diameter (in)      | 8        |
| Outside diameter (mm)    | 213.36   |
| Outside diameter<br>(in) | 8.4      |
| Pulley type              | D-1      |
| Bushing no.              | SF       |
| Min. bore (mm)           | 12.7     |
| Min. bore (in)           | 0.5      |
| Max. bore (mm)           | 74.61    |
| Max. bore (in)           | 2.94     |
| F (in)                   | 2 (1/4)  |
| E (in)                   | (3/32)   |
| L (in)                   | 2 (1/16) |
| M (in)                   | (9/32)   |
| Weight (lbs)             | 39.7     |