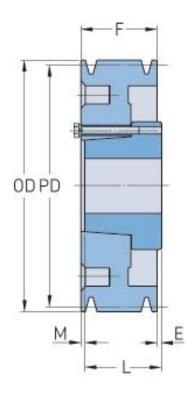

## PHP 2-C70-SF

| Pitch diameter<br>(mm) | 177.8    |
|------------------------|----------|
| Pitch diameter (in)    | 7        |
| Outside diameter (mm)  | 187.96   |
| Outside diameter (in)  | 7.4      |
| Pulley type            | D-1      |
| Bushing no.            | SF       |
| Min. bore (mm)         | 12.7     |
| Min. bore (in)         | 0.5      |
| Max. bore (mm)         | 74.61    |
| Max. bore (in)         | 2.94     |
| F (in)                 | 2 (1/4)  |
| E (in)                 | (3/32)   |
| L (in)                 | 2 (1/16) |
| M (in)                 | (9/32)   |
| Weight (lbs)           | 33.1     |