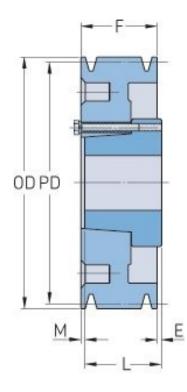

## PHP 1-C240-SF

| Pitch diameter<br>(mm)   | 609.6    |
|--------------------------|----------|
| Pitch diameter (in)      | 24       |
| Outside diameter<br>(mm) | 619.76   |
| Outside diameter<br>(in) | 24.4     |
| Pulley type              | D-3      |
| Bushing no.              | SF       |
| Min. bore (mm)           | 12.7     |
| Min. bore (in)           | 0.5      |
| Max. bore (mm)           | 74.61    |
| Max. bore (in)           | 2.94     |
| F (in)                   | 1 (1/4)  |
| E (in)                   | (27/32)  |
| L (in)                   | 2 (1/16) |
| M (in)                   | (1/32)   |
| Weight (lbs)             | 90.4     |
|                          |          |