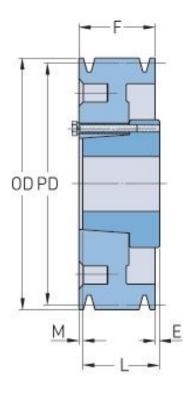

## PHP 1-C200-SF

| Pitch diameter<br>(mm)   | 508      |
|--------------------------|----------|
| Pitch diameter (in)      | 20       |
| Outside diameter<br>(mm) | 518.16   |
| Outside diameter (in)    | 20.4     |
| Pulley type              | D-3      |
| Bushing no.              | SF       |
| Min. bore (mm)           | 12.7     |
| Min. bore (in)           | 0.5      |
| Max. bore (mm)           | 74.61    |
| Max. bore (in)           | 2.94     |
| F (in)                   | 1 (1/4)  |
| E (in)                   | (27/32)  |
| L (in)                   | 2 (1/16) |
| M (in)                   | (1/32)   |
| Weight (lbs)             | 77.2     |