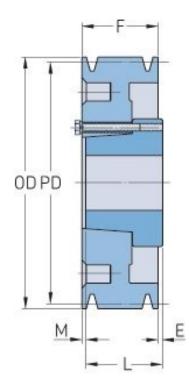

## PHP 1-C180-SF

| Pitch diameter<br>(mm)   | 457.2    |
|--------------------------|----------|
| Pitch diameter (in)      | 18       |
| Outside diameter<br>(mm) | 467.36   |
| Outside diameter<br>(in) | 18.4     |
| Pulley type              | D-3      |
| Bushing no.              | SF       |
| Min. bore (mm)           | 12.7     |
| Min. bore (in)           | 0.5      |
| Max. bore (mm)           | 74.61    |
| Max. bore (in)           | 2.94     |
| F (in)                   | 1 (1/4)  |
| E (in)                   | (27/32)  |
| L (in)                   | 2 (1/16) |
| M (in)                   | (1/32)   |
| Weight (lbs)             | 66.1     |
|                          |          |