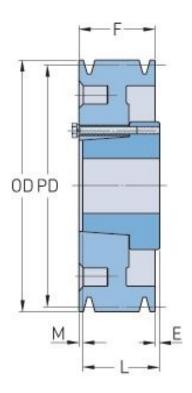

## PHP 1-C160-SF

| Pitch diameter<br>(mm)   | 406.4    |
|--------------------------|----------|
| Pitch diameter (in)      | 16       |
| Outside diameter (mm)    | 416.56   |
| Outside diameter<br>(in) | 16.4     |
| Pulley type              | D-3      |
| Bushing no.              | SF       |
| Min. bore (mm)           | 12.7     |
| Min. bore (in)           | 0.5      |
| Max. bore (mm)           | 74.61    |
| Max. bore (in)           | 2.94     |
| F (in)                   | 1 (1/4)  |
| E (in)                   | (27/32)  |
| L (in)                   | 2 (1/16) |
| M (in)                   | (1/32)   |
| Weight (lbs)             | 57.3     |