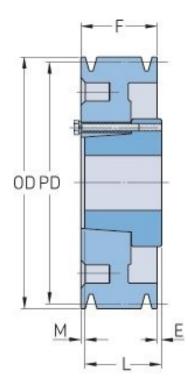

## PHP 1-C140-SF

| Pitch diameter<br>(mm)   | 355.6    |
|--------------------------|----------|
| Pitch diameter (in)      | 14       |
| Outside diameter<br>(mm) | 365.76   |
| Outside diameter<br>(in) | 14.4     |
| Pulley type              | D-3      |
| Bushing no.              | SF       |
| Min. bore (mm)           | 12.7     |
| Min. bore (in)           | 0.5      |
| Max. bore (mm)           | 74.61    |
| Max. bore (in)           | 2.94     |
| F (in)                   | 1 (1/4)  |
| E (in)                   | (27/32)  |
| L (in)                   | 2 (1/16) |
| M (in)                   | (1/32)   |
| Weight (lbs)             | 52.9     |
|                          |          |