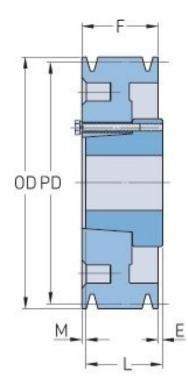

## PHP 1-C130-SF

| Ditale allowed and  | 330.2                                   |
|---------------------|-----------------------------------------|
| Pitch diameter      | 550.2                                   |
| (mm)                |                                         |
| Pitch diameter (in) | 13                                      |
| Outside diameter    | 340.36                                  |
| (mm)                |                                         |
| Outside diameter    | 13.4                                    |
| (in)                |                                         |
| Pulley type         | D-3                                     |
| Bushing no.         | SF                                      |
|                     | 12.7                                    |
| Min. bore (mm)      |                                         |
| Min. bore (in)      | 0.5                                     |
| Max. bore (mm)      | 74.61                                   |
| Max. bore (in)      | 2.94                                    |
| F (in)              | 1 (1/4)                                 |
| E (in)              | (27/32)                                 |
| L (in)              | 2 (1/16)                                |
| M (in)              | (1/32)                                  |
| Weight (lbs)        | 48.5                                    |
|                     | *************************************** |