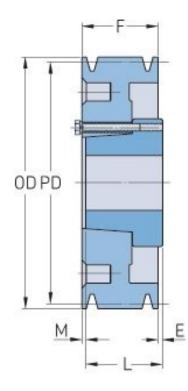

## PHP 1-C120-SF

| Pitch diameter<br>(mm)   | 304.8    |
|--------------------------|----------|
| Pitch diameter (in)      | 12       |
| Outside diameter<br>(mm) | 314.96   |
| Outside diameter<br>(in) | 12.4     |
| Pulley type              | D-3      |
| Bushing no.              | SF       |
| Min. bore (mm)           | 12.7     |
| Min. bore (in)           | 0.5      |
| Max. bore (mm)           | 74.61    |
| Max. bore (in)           | 2.94     |
| F (in)                   | 1 (1/4)  |
| E (in)                   | (27/32)  |
| L (in)                   | 2 (1/16) |
| M (in)                   | (1/32)   |
| Weight (lbs)             | 44.1     |
|                          |          |