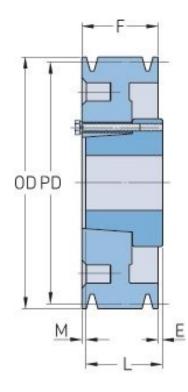

## PHP 1-C110-SF

| Pitch diameter<br>(mm)   | 279.4    |
|--------------------------|----------|
| Pitch diameter (in)      | 11       |
| Outside diameter<br>(mm) | 289.56   |
| Outside diameter<br>(in) | 11.4     |
| Pulley type              | D-3      |
| Bushing no.              | SF       |
| Min. bore (mm)           | 12.7     |
| Min. bore (in)           | 0.5      |
| Max. bore (mm)           | 74.61    |
| Max. bore (in)           | 2.94     |
| F (in)                   | 1 (1/4)  |
| E (in)                   | (27/32)  |
| L (in)                   | 2 (1/16) |
| M (in)                   | (1/32)   |
| Weight (lbs)             | 41.9     |
|                          |          |