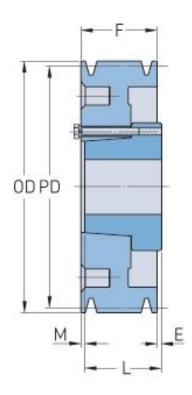

## PHP 1-C105-SF

| Pitch diameter<br>(mm)   | 266.7    |
|--------------------------|----------|
| Pitch diameter (in)      | 10.5     |
| Outside diameter (mm)    | 276.86   |
| Outside diameter<br>(in) | 10.9     |
| Pulley type              | D-3      |
| Bushing no.              | SF       |
| Min. bore (mm)           | 12.7     |
| Min. bore (in)           | 0.5      |
| Max. bore (mm)           | 74.61    |
| Max. bore (in)           | 2.94     |
| F (in)                   | 1 (1/4)  |
| E (in)                   | (27/32)  |
| L (in)                   | 2 (1/16) |
| M (in)                   | (1/32)   |
| Weight (lbs)             | 39.7     |