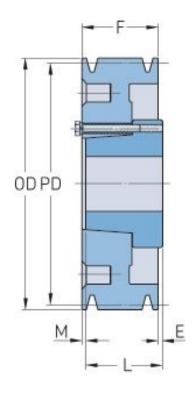

## PHP 1-C100-SF

| Pitch diameter<br>(mm)   | 254      |
|--------------------------|----------|
| Pitch diameter (in)      | 10       |
| Outside diameter (mm)    | 264.16   |
| Outside diameter<br>(in) | 10.4     |
| Pulley type              | D-3      |
| Bushing no.              | SF       |
| Min. bore (mm)           | 12.7     |
| Min. bore (in)           | 0.5      |
| Max. bore (mm)           | 74.61    |
| Max. bore (in)           | 2.94     |
| F (in)                   | 1 (1/4)  |
| E (in)                   | (27/32)  |
| L (in)                   | 2 (1/16) |
| M (in)                   | (1/32)   |
| Weight (lbs)             | 37.5     |