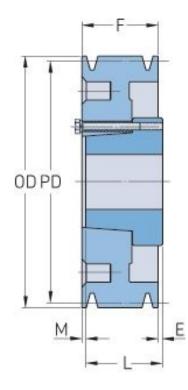

## **PHP 1-C95-SF**

| Pitch diameter<br>(mm)   | 241.3    |
|--------------------------|----------|
| Pitch diameter (in)      | 9.5      |
| Outside diameter<br>(mm) | 251.46   |
| Outside diameter<br>(in) | 9.9      |
| Pulley type              | D-3      |
| Bushing no.              | SF       |
| Min. bore (mm)           | 12.7     |
| Min. bore (in)           | 0.5      |
| Max. bore (mm)           | 74.61    |
| Max. bore (in)           | 2.94     |
| F (in)                   | 1 (1/4)  |
| E (in)                   | (27/32)  |
| L (in)                   | 2 (1/16) |
| M (in)                   | (1/32)   |
| Weight (lbs)             | 35.3     |
|                          |          |