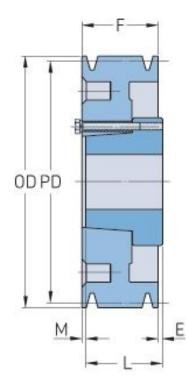

## **PHP 1-C90-SF**

| Pitch diameter<br>(mm)   | 228.6    |
|--------------------------|----------|
| Pitch diameter (in)      | 9        |
| Outside diameter<br>(mm) | 238.76   |
| Outside diameter<br>(in) | 9.4      |
| Pulley type              | D-3      |
| Bushing no.              | SF       |
| Min. bore (mm)           | 12.7     |
| Min. bore (in)           | 0.5      |
| Max. bore (mm)           | 74.61    |
| Max. bore (in)           | 2.94     |
| F (in)                   | 1 (1/4)  |
| E (in)                   | (27/32)  |
| L (in)                   | 2 (1/16) |
| M (in)                   | (1/32)   |
| Weight (lbs)             | 33.1     |
|                          |          |