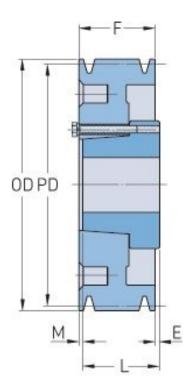

## PHP 1-C85-SF

| Pitch diameter<br>(mm) | 215.9    |
|------------------------|----------|
| Pitch diameter (in)    | 8.5      |
| Outside diameter (mm)  | 226.06   |
| Outside diameter (in)  | 8.9      |
| Pulley type            | D-2      |
| Bushing no.            | SF       |
| Min. bore (mm)         | 12.7     |
| Min. bore (in)         | 0.5      |
| Max. bore (mm)         | 74.61    |
| Max. bore (in)         | 2.94     |
| F (in)                 | 1 (1/4)  |
| E (in)                 | (27/32)  |
| L (in)                 | 2 (1/16) |
| M (in)                 | (1/32)   |
| Weight (lbs)           | 30.9     |