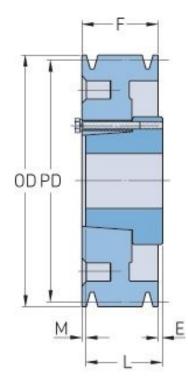

## **PHP 1-C75-SF**

| Pitch diameter<br>(mm)   | 190.5    |
|--------------------------|----------|
| Pitch diameter (in)      | 7.5      |
| Outside diameter<br>(mm) | 200.66   |
| Outside diameter<br>(in) | 7.9      |
| Pulley type              | D-2      |
| Bushing no.              | SF       |
| Min. bore (mm)           | 12.7     |
| Min. bore (in)           | 0.5      |
| Max. bore (mm)           | 74.61    |
| Max. bore (in)           | 2.94     |
| F (in)                   | 1 (1/4)  |
| E (in)                   | (27/32)  |
| L (in)                   | 2 (1/16) |
| M (in)                   | (1/32)   |
| Weight (lbs)             | 26.5     |
|                          |          |