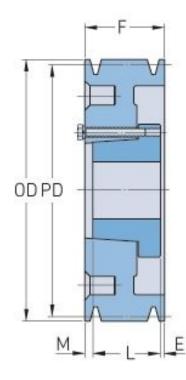

## PHP 10-B380-J

| Pitch diameter<br>(mm)   | 965.2   |
|--------------------------|---------|
| Pitch diameter (in)      | 38      |
| Outside diameter<br>(mm) | 974.09  |
| Outside diameter<br>(in) | 38.35   |
| Pulley type              | A-3     |
| Bushing no.              | J       |
| Min. bore (mm)           | 38.1    |
| Min. bore (in)           | 1.5     |
| Max. bore (mm)           | 114.3   |
| Max. bore (in)           | 4.5     |
| F (in)                   | 7 (3/4) |
| E (in)                   | (1/8)   |
| L (in)                   | 4 (5/8) |
| M (in)                   | 3       |
| Weight (lbs)             | 230     |
|                          |         |