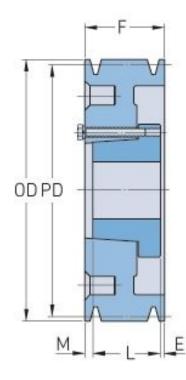

## PHP 10-B250-F

| Pitch diameter           | 635      |
|--------------------------|----------|
| (mm)                     | 25       |
| Pitch diameter (in)      | 25       |
| Outside diameter<br>(mm) | 643.89   |
| Outside diameter<br>(in) | 25.35    |
| Pulley type              | A-3      |
| Bushing no.              | F        |
| Min. bore (mm)           | 25.4     |
| Min. bore (in)           | 1        |
| Max. bore (mm)           | 101.6    |
| Max. bore (in)           | 4        |
| F (in)                   | 7 (3/4)  |
| E (in)                   | (5/8)    |
| L (in)                   | 3 (3/4)  |
| M (in)                   | 3 (9/32) |
| Weight (lbs)             | 142      |
|                          |          |