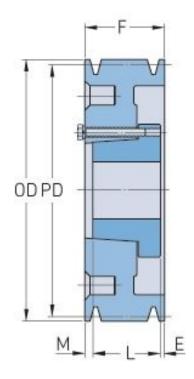

## PHP 10-B200-F

| Pitch diameter<br>(mm) | 508      |
|------------------------|----------|
| Pitch diameter (in)    | 20       |
| Outside diameter (mm)  | 516.89   |
| Outside diameter (in)  | 20.35    |
| Pulley type            | A-3      |
| Bushing no.            | F        |
| Min. bore (mm)         | 25.4     |
| Min. bore (in)         | 1        |
| Max. bore (mm)         | 101.6    |
| Max. bore (in)         | 4        |
| F (in)                 | 7 (3/4)  |
| E (in)                 | (5/8)    |
| L (in)                 | 3 (3/4)  |
| M (in)                 | 3 (9/32) |
| Weight (lbs)           | 112      |